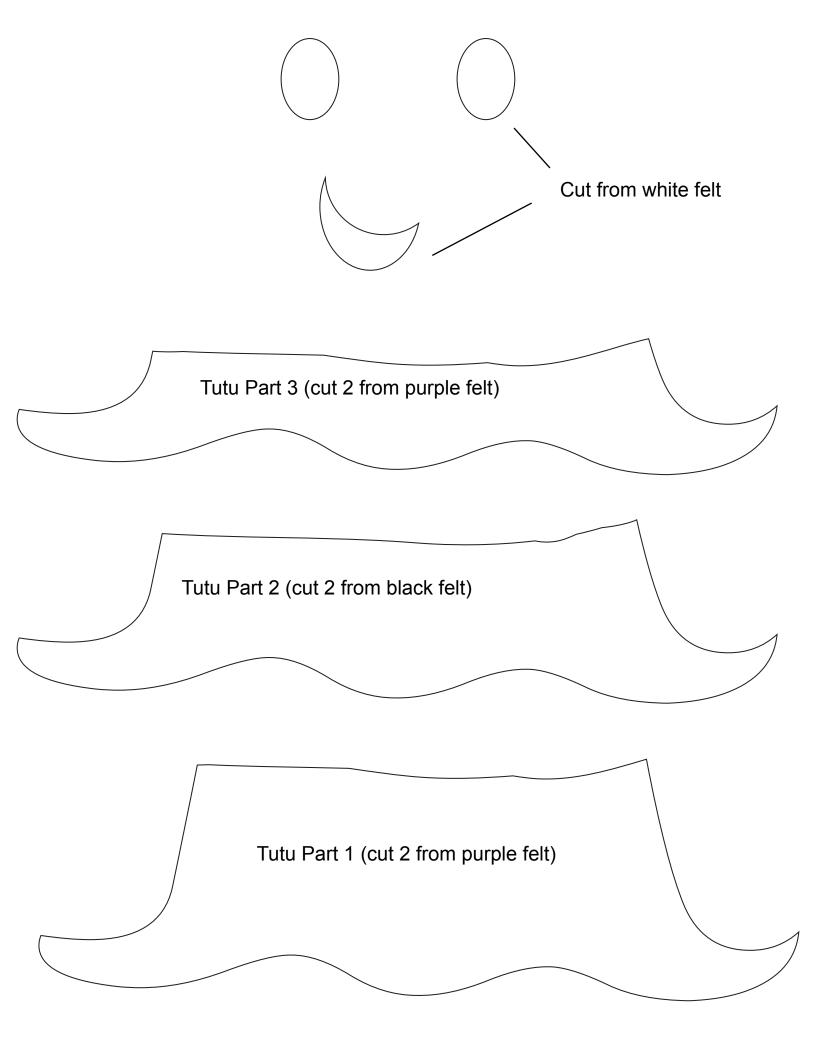

## Instructions

Cut two ghost bodies from black felt, making sure to leave a strip at the bottom to use for the skirt. Cut two eyes and a mouth from the white felt. Cut four tutu pieces from the purple felt, plus an additional two tutu pieces from the scraps of black felt. Sew the eyes and mouth onto one piece of the ghost body. Sew the bottom tutu piece onto the ghost body, layer and sew the other two on top. Do the same on the second piece of ghost body, making sure to match the tutus. Sew the two bodies together, leaving an opening for stuffing. Stuff the ghost. Sew the sides of the tutus together layer by layer. Enjoy!